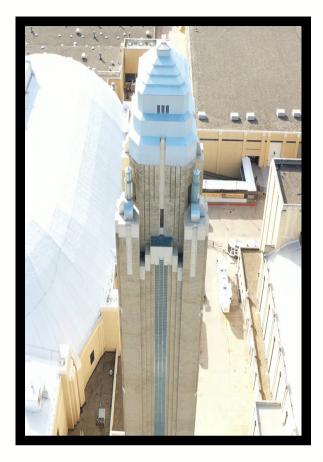

### **The Rehabilitation Project**

Panels of glass block on each of the four sides, secured within aluminum frames, climb 15 stories from the 13th floor to the roof's crowning embellishments. Interior strip fluorescent lighting, part of the original design, turned the building into what Fort Worth City Councilmember Dennis Shingleton called "a beacon". The original lighting consisted of 6,000 individual bulbs, changed by hand as needed. Around 1980, the panels were covered with aluminum louvers to protect the deteriorating original glass block – the tower went dark, and remained dark for decades.

Seves Glass Block S.R.O. | Bilinská 782/42 Duchcov, 419 01, Czech Republic | 1-877-738-3711 leads@sevesglassblock.com | www.sevesglassblockinc.com

Elements of Architecture, the firm leading the rehabilitation project, describe their commitment to detail as "fanatical". With Seves Glass Block, they found an equally attentive partner who they commissioned to recreate the original block's 6x6x4 Argus pattern.The installation experts at GBA Architectural Products were brought on to install the 6,210 pieces of glass block, an ambitious and logistically complex task which they accomplished in four weeks. Fluorescent lighting was replaced by computer-controlled, colour-changing LEDs, allowing for unlimited creativity in lighting design, whether that be red and green for Christmas or purple for a Horned Frogs victory.