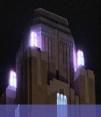

# Pioneer Tower, Fort Worth, Texas

Seves Glass Block plays a key role in the refurbishment of an American National Register of Historic Places site.

Pioneer Tower, the 209-foot pinnacle of Fort Worth's Will Rogers Memorial Complex, stands as a landmark example of the Art Deco architectural style popular in Texas from the end of WWI to the beginning of WWII. Designed by renowned Fort Worth architect Wyatt C.
Hedrick and built in 1936 as part of the Texas Centennial celebrations, Seves Glass Block was an integral part of the Tower's \$4.7 million rehabilitation – manufacturing this unique glass block so essential to preserving the building's historic beauty and character.

### **The Rehabilitation Project**

Panels of glass block on each of the four sides, secured within aluminum frames, climb 15 stories from the 13th floor to the roof's crowning embellishments. Interior strip fluorescent lighting, part of the original design, turned the building into what Fort Worth City Councilmember Dennis Shingleton called "a beacon". The original lighting consisted of 6,000 individual bulbs, changed by hand as needed. Around 1980, the panels were covered with aluminum louvers to protect the deteriorating original glass block – the tower went dark, and remained dark for decades.

### **Relighting Ceremony**

Reflecting on the project, Director of Public Events Richard Zavala called the investment "our way of saying this is important", and added a word of advice – "keep it up for the future and you'll see the benefits".Restored to its former glory, the Tower was relit in a spectacular ceremony on November 6, 2019. Pioneer Tower illuminated the entire west side, reclaiming its rightful place as a symbol of life and progress for the cultural district of Fort Worth.Seves Glass Block is grateful for this opportunity to contribute to the preservation of American history for future generations, and takes tremendous pride in the stunning results.