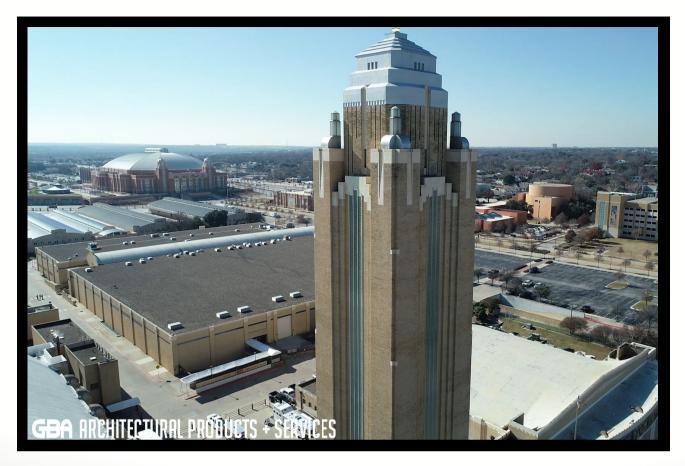

# Pioneer Tower, Fort Worth, Texas

Seves Glass Block plays a key role in the refurbishment of an American National Register of Historic Places site.

Pioneer Tower, the 209-foot pinnacle of Fort Worth's Will Rogers Memorial Complex, stands as a landmark example of the Art Deco architectural style popular in Texas from the end of WWI to the beginning of WWII. Designed by renowned Fort Worth architect Wyatt C.
Hedrick and built in 1936 as part of the Texas Centennial celebrations, Seves Glass Block was an integral part of the Tower's \$4.7 million rehabilitation – manufacturing this unique glass block so essential to preserving the building's historic beauty and character.

## Art Deco Architecture in Texas

Originating in France in the 1920s. Art Deco architecture broke from the past and heralded in a modern, industrial age. Characterized by smooth lines and surfaces, stepped outlines, and angular geometric elements, the iconic style came to Texas as many of its largest cities were growing from local hubs into major American metropolises. This exciting time in Texas history is now memorialized by prominent examples of the style like Dallas' Fair park – the largest collection of Art Deco buildings in America – and Pioneer Tower at the Will Rogers Memorial Complex, which is listed in the National Register of Historic Places.

### **The Rehabilitation Project**

Panels of glass block on each of the four sides, secured within aluminum frames, climb 15 stories from the 13th floor to the roof's crowning embellishments. Interior strip fluorescent lighting, part of the original design, turned the building into what Fort Worth City Councilmember Dennis Shingleton called "a beacon". The original lighting consisted of 6,000 individual bulbs, changed by hand as needed. Around 1980, the panels were covered with aluminum louvers to protect the deteriorating original glass block – the tower went dark, and remained dark for decades.