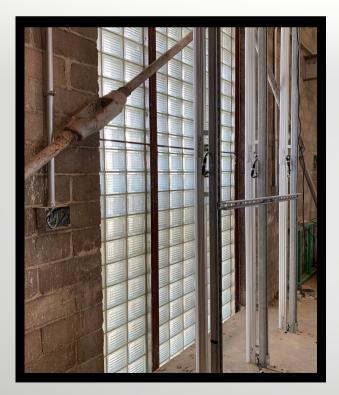

### **The Rehabilitation Project**

Panels of glass block on each of the four sides, secured within aluminum frames, climb 15 stories from the 13th floor to the roof's crowning embellishments. Interior strip fluorescent lighting, part of the original design, turned the building into what Fort Worth City Councilmember Dennis Shingleton called "a beacon". The original lighting consisted of 6,000 individual bulbs, changed by hand as needed. Around 1980, the panels were covered with aluminum louvers to protect the deteriorating original glass block – the tower went dark, and remained dark for decades.

Seves Glass Block S.R.O. | Bilinská 782/42 Duchcov, 419 01, Czech Republic | 1-877-738-3711 leads@sevesglassblock.com | www.sevesglassblockinc.com

Elements of Architecture, the firm leading the rehabilitation project, describe their commitment to detail as "fanatical". With Seves Glass Block, they found an equally attentive partner who they commissioned to recreate the original block's 6x6x4 Argus pattern.The installation experts at GBA Architectural Products were brought on to install the 6,210 pieces of glass block, an ambitious and logistically complex task which they accomplished in four weeks. Fluorescent lighting was replaced by computer-controlled, colour-changing LEDs, allowing for unlimited creativity in lighting design, whether that be red and green for Christmas or purple for a Horned Frogs victory.