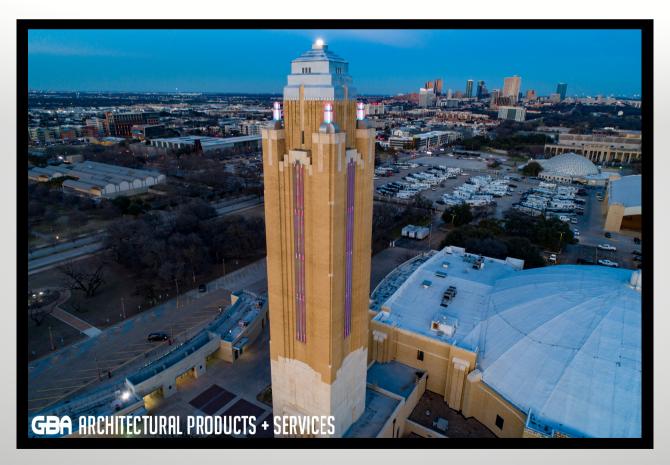

# Pioneer Tower, Fort Worth, Texas

Seves Glass Block plays a key role in the refurbishment of an American National Register of Historic Places site.

Pioneer Tower, the 209-foot pinnacle of Fort Worth's Will Rogers Memorial Complex, stands as a landmark example of the Art Deco architectural style popular in Texas from the end of WWI to the beginning of WWII. Designed by renowned Fort Worth architect Wyatt C.
Hedrick and built in 1936 as part of the Texas Centennial celebrations, Seves Glass Block was an integral part of the Tower's \$4.7 million rehabilitation – manufacturing this unique glass block so essential to preserving the building's historic beauty and character.

### **The Rehabilitation Project**

Panels of glass block on each of the four sides, secured within aluminum frames, climb 15 stories from the 13th floor to the roof's crowning embellishments. Interior strip fluorescent lighting, part of the original design, turned the building into what Fort Worth City Councilmember Dennis Shingleton called "a beacon". The original lighting consisted of 6,000 individual bulbs, changed by hand as needed. Around 1980, the panels were covered with aluminum louvers to protect the deteriorating original glass block – the tower went dark, and remained dark for decades.

Seves Glass Block S.R.O. | Bilinská 782/42 Duchcov, 419 01, Czech Republic | 1-877-738-3711 leads@sevesglassblock.com | www.sevesglassblockinc.com

Elements of Architecture, the firm leading the rehabilitation project, describe their commitment to detail as "fanatical". With Seves Glass Block, they found an equally attentive partner who they commissioned to recreate the original block's 6x6x4 Argus pattern.The installation experts at GBA Architectural Products were brought on to install the 6,210 pieces of glass block, an ambitious and logistically complex task which they accomplished in four weeks. Fluorescent lighting was replaced by computer-controlled, colour-changing LEDs, allowing for unlimited creativity in lighting design, whether that be red and green for Christmas or purple for a Horned Frogs victory.