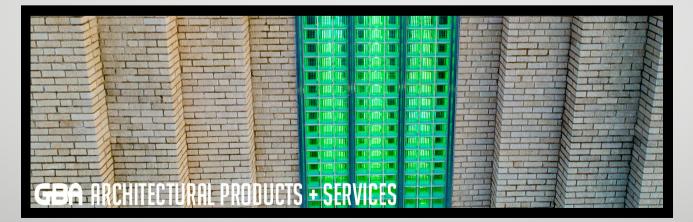

### **The Rehabilitation Project**

Panels of glass block on each of the four sides, secured within aluminum frames, climb 15 stories from the 13th floor to the roof's crowning embellishments. Interior strip fluorescent lighting, part of the original design, turned the building into what Fort Worth City Councilmember Dennis Shingleton called "a beacon". The original lighting consisted of 6,000 individual bulbs, changed by hand as needed. Around 1980, the panels were covered with aluminum louvers to protect the deteriorating original glass block – the tower went dark, and remained dark for decades.

Seves Glass Block S.R.O. | Bilinská 782/42 Duchcov, 419 01, Czech Republic | 1-877-738-3711 leads@sevesglassblock.com | www.sevesglassblockinc.com

Elements of Architecture, the firm leading the rehabilitation project, describe their commitment to detail as "fanatical". With Seves Glass Block, they found an equally attentive partner who they commissioned to recreate the original block's 6x6x4 Argus pattern.The installation experts at GBA Architectural Products were brought on to install the 6,210 pieces of glass block, an ambitious and logistically complex task which they accomplished in four weeks. Fluorescent lighting was replaced by computer-controlled, colour-changing LEDs, allowing for unlimited creativity in lighting design, whether that be red and green for Christmas or purple for a Horned Frogs victory.