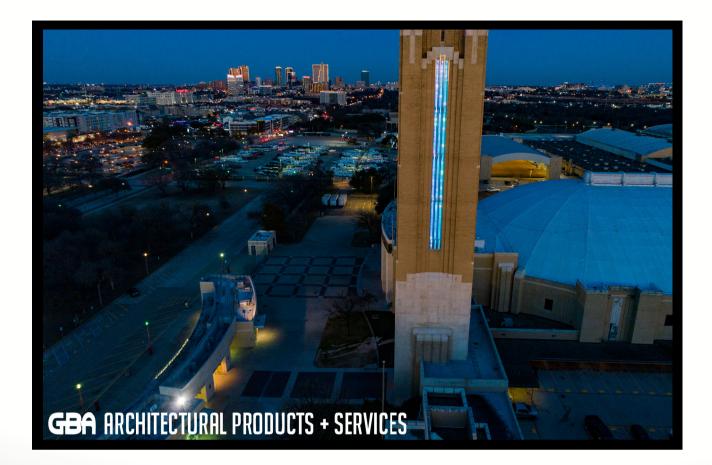

Seves Glass Block S.R.O. | Bilinská 782/42 Duchcov, 419 01, Czech Republic | 1-877-738-3711 leads@sevesglassblock.com | www.sevesglassblockinc.com

Elements of Architecture, the firm leading the rehabilitation project, describe their commitment to detail as "fanatical". With Seves Glass Block, they found an equally attentive partner who they commissioned to recreate the original block's 6x6x4 Argus pattern.The installation experts at GBA Architectural Products were brought on to install the 6,210 pieces of glass block, an ambitious and logistically complex task which they accomplished in four weeks. Fluorescent lighting was replaced by computer-controlled, colour-changing LEDs, allowing for unlimited creativity in lighting design, whether that be red and green for Christmas or purple for a Horned Frogs victory.

### **Relighting Ceremony**

Reflecting on the project, Director of Public Events Richard Zavala called the investment "our way of saying this is important", and added a word of advice – "keep it up for the future and you'll see the benefits".Restored to its former glory, the Tower was relit in a spectacular ceremony on November 6, 2019. Pioneer Tower illuminated the entire west side, reclaiming its rightful place as a symbol of life and progress for the cultural district of Fort Worth.Seves Glass Block is grateful for this opportunity to contribute to the preservation of American history for future generations, and takes tremendous pride in the stunning results.