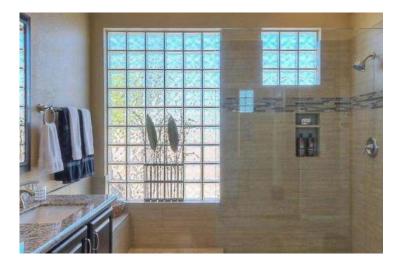

**Design Wise! Ideal For Bathroom Applications Or As An Accent For Any Room To Let Light In.** You can control privacy and appeal by varying pattern selections. Eliminate the need for window treatments and let the natural beauty of glass shine through.

Comfort Wise! You Can Be Comfortable In A Room With Lightwise® Windows. By selecting varying block patterns, you can control visibility, without sacrificing natural light. Glass block can also provide excellent sound insulation.