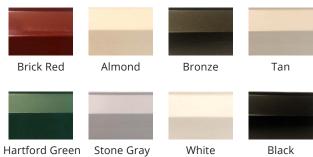

#### Frame Colors:

Available in a variety of powder coat frame colors. Choose one color for the exterior side and another for the interior.

Seves Glass Block S.R.O.
Bilinská 782/42
Duchcov, 419 01, Czech Republic
PH: 1-877-738-3711
www.sevesglassblockinc.com

## **Key Features and Options:**

- Select different frame colors for exterior and interior sides (no extra cost) - 8 standard colors to choose from
- Full 3" thick glass block select from 5 distinctive glass patterns
- Completely factory assembled and weather sealed on both sides
- Powder-coat finishes are much more durable than paint for shower and bath installations
- Anti-fungal silicone joints and frame seals will not mold or mildew
- 79 standard window sizes
- 190 custom colors available at additional cost (call factory for details)