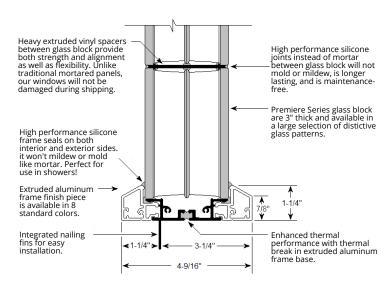

## **Easy Installation**

Seves LightWise® Residential Series Windows are completely assembled, weather sealed, and install the same as any window with integrated nailing fins. Now, anyone can install glass block!

## **Key Features and Options:**

- Select different frame colors for exterior and interior sides (no extra cost) - 8 standard colors to choose from
- Full 3" thick glass block select from 5 distinctive glass patterns
- Completely factory assembled and weather sealed on both sides
- Powder-coat finishes are much more durable than paint for shower and bath installations
- Anti-fungal silicone joints and frame seals will not mold or mildew
- 79 standard window sizes
- 190 custom colors available at additional cost (call factory for details)