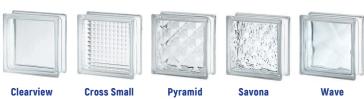

## **Block Patterns:**

## **Key Features and Options:**

- Select different frame colors for exterior and interior sides (no extra cost) - 8 standard colors to choose from
- Full 3" thick glass block select from 5 distinctive glass patterns
- Completely factory assembled and weather sealed on both sides
- Powder-coat finishes are much more durable than paint for shower and bath installations
- Anti-fungal silicone joints and frame seals will not mold or mildew
- 79 standard window sizes
- 190 custom colors available at additional cost (call factory for details)