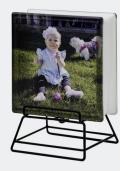

Our DECORATED GLASS BLOCK is available as individual accent glass blocks or murals. Each glass block is an individually crafted work of art that can be mixed with other glass blocks to form a wall or window of great beauty. The application of the color or images does not affect the fire rating of the glass block it is suitable for applications where fire-rating is required. Decorated Glass Block in the Thickset® 90 Series is also acceptable in Fire Rated and hurricane approved installations and assemblies. (Decorative application may not withstand the weathering of a hurricane or extreme temperatures of a fire)

DECORATED GLASS BLOCK can be used in both interior and exterior applications. The application opportunities are limitless.