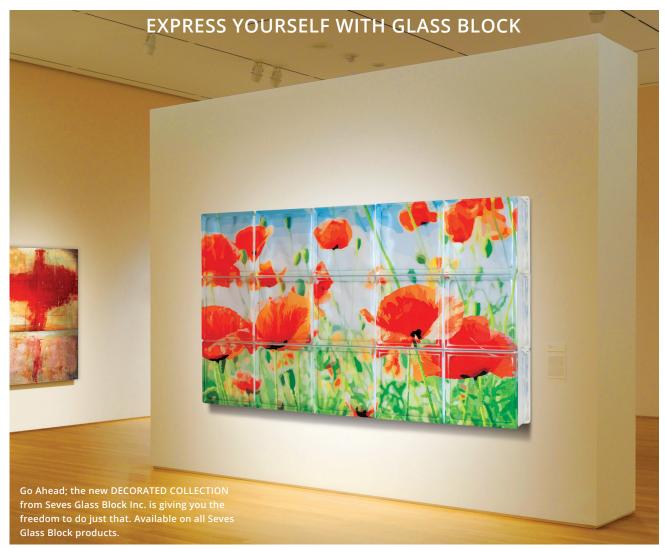

Simply imagine it and we can make it happen. Now you can customize and enhance your designs with glass block. Using a patented process to add color or images to any size or pattern, glass block is no longer just a classic and versatile building material, but rather it's a unique work of art. Perfect for any setting, the application options are varied and limited only by your imagination.

#### A New Design Element

Glass block has always had a dynamic relationship with light. Now you can see how it reacts with color and images. Create custom and one of a kind designs using Seves Glass Block. Glass block can now be a critical design element for any room or building.

Our DECORATED GLASS BLOCK is available as individual accent glass blocks or murals. Each glass block is an individually crafted work of art that can be mixed with other glass blocks to form a wall or window of great beauty. The application of the color or images does not affect the fire rating of the glass block it is suitable for applications where fire-rating is required. Decorated Glass Block in the Thickset® 90 Series is also acceptable in Fire Rated and hurricane approved installations and assemblies. (Decorative application may not withstand the weathering of a hurricane or extreme temperatures of a fire)

DECORATED GLASS BLOCK can be used in both interior and exterior applications. The application opportunities are limitless.