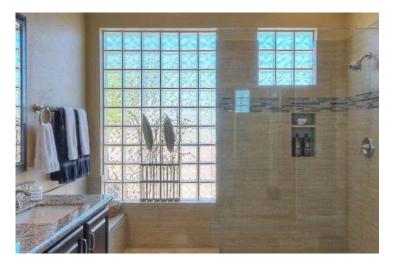

**Design Wise! Ideal For Bathroom Applications Or As An Accent For Any Room To Let Light In.** You can control privacy and appeal by varying pattern selections. Eliminate the need for window treatments and let the natural beauty of glass shine through.

Comfort Wise! You Can Be Comfortable In A Room With Lightwise® Windows. By selecting varying block patterns, you can control visibility, without sacrificing natural light. Glass block can also provide excellent sound insulation.