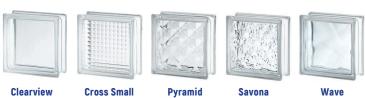

## **Key Features and Options:**

- · Select different frame colors for exterior and interior sides (no extra cost) - 8 standard colors to choose from
- Full 3" thick glass block select from 5 distinctive glass patterns
- Completely factory assembled and weather sealed on both sides
- Powder-coat finishes are much more durable than paint for shower and bath installations
- · Anti-fungal silicone joints and frame seals will not mold or mildew
- 79 standard window sizes
- 190 custom colors available at additional cost (call factory for details)

## **Block Patterns:**