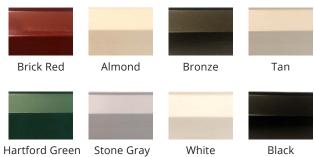

## **Key Features and Options:**

- · Select different frame colors for exterior and interior sides (no extra cost) - 8 standard colors to choose from
- Full 3" thick glass block select from 5 distinctive glass patterns
- Completely factory assembled and weather sealed on both sides
- Powder-coat finishes are much more durable than paint for shower and bath installations
- · Anti-fungal silicone joints and frame seals will not mold or mildew
- 79 standard window sizes
- 190 custom colors available at additional cost (call factory for details)

### Frame Colors:

Available in a variety of powder coat frame colors. Choose one color for the exterior side and another for the interior.

2501 Chatham Road #4461 Springfield, IL 62704 PH 1-440-627-6257 Toll Free 1-877-SEVES11 (1-877-738-3711) www.sevesglassblockinc.com