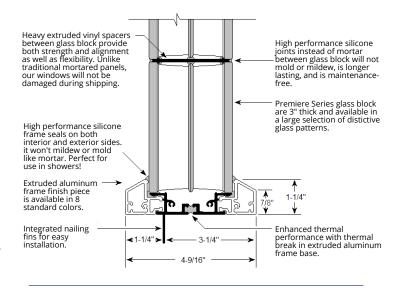

**Make the WISE Choice!** 

- Full 3" thick real glass block windows with powder-coated, thermally enhanced aluminum frames.
- Two-color frames are standard!
- Maintenance-free, no mold or mildew, no scratches.
- Easy to clean with off-the-shelf cleaners.
- Will not yellow from cleaners like with acrylic block.
- Over 6,000 window combinations available!

## **Easy Installation**

Seves LightWise® Residential Series Windows are completely assembled, weather sealed, and install the same as any window with integrated nailing fins. Now, anyone can install glass block!

## **Key Features and Options:**

- · Select different frame colors for exterior and interior sides (no extra cost) - 8 standard colors to choose from
- Full 3" thick glass block select from 5 distinctive glass patterns
- Completely factory assembled and weather sealed on both sides
- Powder-coat finishes are much more durable than paint for shower and bath installations
- · Anti-fungal silicone joints and frame seals will not mold or mildew
- 79 standard window sizes
- 190 custom colors available at additional cost (call factory for details)