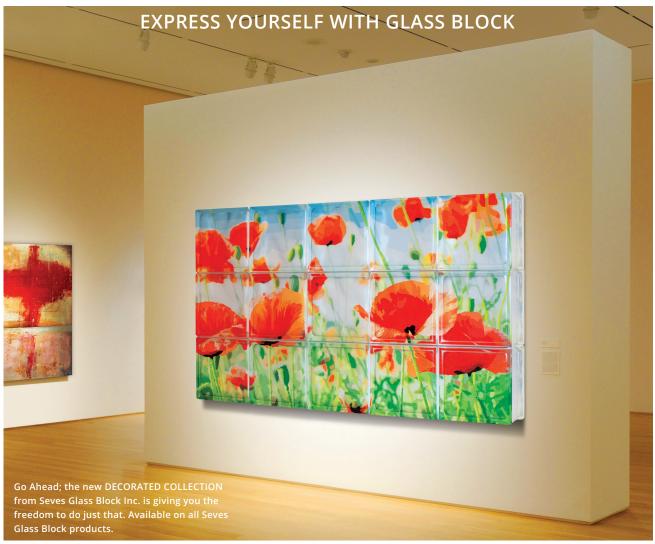

Simply imagine it and we can make it happen. Now you can customize and enhance your designs with glass block. Using a patented process to add color or images to any size or pattern, glass block is no longer just a classic and versatile building material, but rather it's a unique work of art. Perfect for any setting, the application options are varied and limited only by your imagination.

## A New Design Element

Glass block has always had a dynamic relationship with light. Now you can see how it reacts with color and images. Create custom and one of a kind designs using Seves Glass Block. Glass block can now be a critical design element for any room or building.

Our DECORATED GLASS BLOCK is available as individual accent glass blocks or murals. Each glass block is an individually crafted work of art that can be mixed with other glass blocks to form a wall or window of great beauty. The application of the color or images does not affect the fire rating of the glass block it is suitable for applications where fire-rating is required. Decorated Glass Block in the Thickset<sup>®</sup> 90 Series is also acceptable in Fire Rated and hurricane approved installations and assemblies. (Decorative application may not withstand the weathering of a hurricane or extreme temperatures of a fire)

DECORATED GLASS BLOCK can be used in both interior and exterior applications. The application opportunities are limitless.