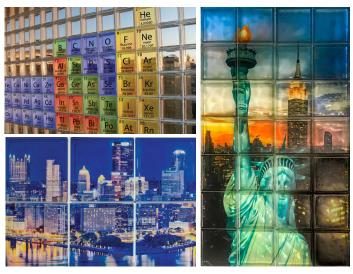

Our DECORATED GLASS BLOCK is available as individual accent glass blocks or murals. Each glass block is an individually crafted work of art that can be mixed with other glass blocks to form a wall or window of great beauty. The application of the color or images does not affect the fire rating of the glass block it is suitable for applications where fire-rating is required. Decorated Glass Block in the Thickset<sup>®</sup> 90 Series is also acceptable in Fire Rated and hurricane approved installations and assemblies. (Decorative application may not withstand the weathering of a hurricane or extreme temperatures of a fire)

DECORATED GLASS BLOCK can be used in both interior and exterior applications. The application opportunities are limitless.

### Simply imagine it and we can make it happen.

**TRANSFER** YOUR IMAGES **TO DECOBLOC CRAFT BLOCK.** 

## **DECORATED Glass Block**

Our DECORATED GLASS BLOCK allows you to add a personal touch to your project.

A sampling of potential images that can be added to our glass block.

Fundraising

Patriotic

Scenic

Holiday