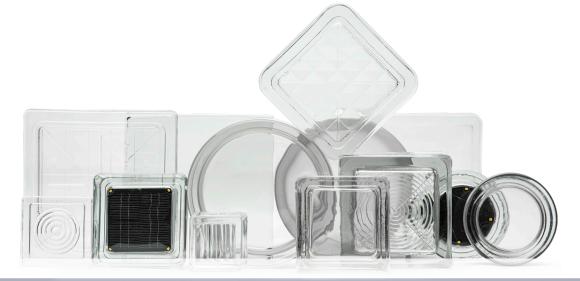

#### Orbis

Orbis is a unique option for both horizontal and vertical applications. All the elements for structures that require maximum strength, but with a flair for the design component. These 7.5" round pavers and block are available in several formats.

#### **Photovoltaic Options**

Photovoltaic transforms the already eco-friendly glass block into a new building instrument, ideal for brightening exterior applications while conserving energy. Seves Photovoltaic Pavers features solar powered, low-voltage illuminating glass pavers - a fast, easy and low-cost alternative to electrical ground lighting. Add soft droplets of light to dark exteriors or create glowing walkway patterns all without the need for intricate electrical installation, wiring or maintenance.

## Shape

Many glass Paver options are available from round, square, rectangular, custom, and historic pavers.

## Size

Panels are custom manufactured to yout project requirements. Available in taditional square or rectangular, and shapes like round or any other geometric shape.