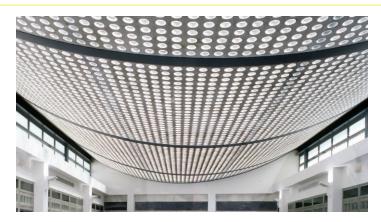

# **DESIGNED, ENGINEERED & TESTED PRE-FABRICATED PANELS**

Glass Paver & Precast Concrete Panel Systems allow light to be shared between levels of a building. They allow light to travel through the floor to brighten a space below, or create a decorative feature at night as the light shines up from underfoot. A glass block flooring option that is easy and quick to install. It is the most durable horizontal glass system in the world.

# Ideal for:

- Transit Projects
- High End Residences
- Educational Facilities
- Corporate or Institutional Projects
- Bridges
- Sidewalks/ Vault Lighting
- Stairs and Landings
- Balconies
- Patios