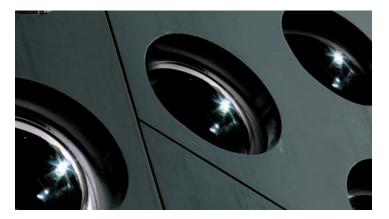

#### Orbis

Orbis is a unique option for both horizontal and vertical applications. All the elements for structures that require maximum strength, but with a flair for the design component. These 7.5" round pavers and block are available in several formats.

#### **Photovoltaic Options**

Photovoltaic transforms the already eco-friendly glass block into a new building instrument, ideal for brightening exterior applications while conserving energy. Seves Photovoltaic Pavers features solar powered, low-voltage illuminating glass pavers - a fast, easy and low-cost alternative to electrical ground lighting. Add soft droplets of light to dark exteriors or create glowing walkway patterns all without the need for intricate electrical installation, wiring or maintenance.