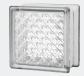

### **Aktis**

Diamond cut pattern creates a unique pattern of light with maximum light transmission and moderate visibility.

Ice

Maximum privacy with medium light transmission without a fixed geometric design.