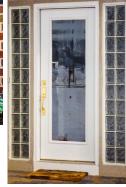

**Clarity** 

Faces are smooth and undistorted to transmit the most light and ultimate visibility.

Each offers its own unique style, degree of light transmission and privacy. Perfect for replacement or new window applications. Prefabricated panels are available with or without vents.

Nubio Intersecting random wave pattern, provides an attractive appearance and moderate privacy.

Random texture built over the Nubio Pattern. More privacy but without a fixed geometric design.

**Diamond** This repeated diamond pattern features a raised half sphere in each for a stylish look that also allows for privacy.

Clarity This see-through block provides a dramatic grid effect, undistorted vision and maximum light transmission.

| Comparison           |                                                                                 |                                                       |
|----------------------|---------------------------------------------------------------------------------|-------------------------------------------------------|
|                      | Single Pane Window<br>1/8" Flat Sheet                                           | SEVES Glass Block Window                              |
| Energy<br>Efficiency | Minimal Insulating Value.                                                       | Comparable to a double pane window. Eliminate drafts. |
| Window<br>Treatments | Needed to control privacy, adding extra costs.                                  | No need. Privacy controlled by pattern selection.     |
| Maintenance          | Dependent upon framing selection.                                               | No Maintenance                                        |
| Replacement          | Breakage requires replacement of whole window.                                  | Simple block replacement                              |
| Water<br>Penetration | Could be problem with below-grade installation.                                 | Water resistant. Acts as solid concrete block wall.   |
| Cost                 | Can be expensive without providing any additional level of privacy or security. | Very comparable or less expensive.                    |