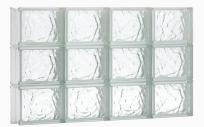

#### **Nubio**

Intersecting random wave pattern offers maximum light transmission and subtle visual distortion.

**Nubio Bronze** 

Nubio pattern made with bronze colored glass.

Diamond (DM)

Diamond pattern with raised sphere for moderate light transmission and privacy

Nubio Intersecting random wave pattern, provides an attractive appearance and moderate privacy.

Random texture built over the Nubio Pattern. More privacy but without a fixed geometric design.

**Diamond** This repeated diamond pattern features a raised half sphere in each for a stylish look that also allows for privacy.