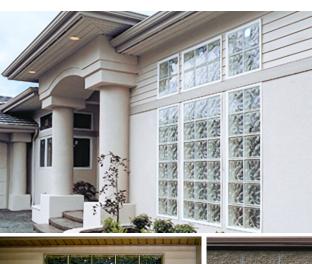

Enhance your home security with a safe, secure window.

**SEVES** Glass Block windows and panels use natural and artificial light that produce beautiful and dramatic effects, adding distinctive visual appeal to your home.

# PREFABRICATED GLASS BLOCK PANELS

ADDING SECURITY AND **BEAUTY TO YOUR HOME** 

WWW.SEVESGLASSBLOCKINC.COM

CREATE MORE.