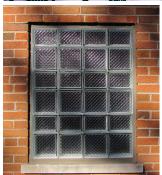

Enhance your home security with a safe, secure window.

**SEVES** Glass Block windows and panels use natural and artificial light that produce beautiful and dramatic effects, adding distinctive visual appeal to your home.

# PREFABRICATED GLASS BLOCK PANELS

ADDING SECURITY AND **BEAUTY TO YOUR HOME** 

WWW.SEVESGLASSBLOCKINC.COM

CREATE MORE.