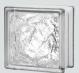

#### **Nubio**

Intersecting random wave pattern offers maximum light transmission and subtle visual distortion.

**Nubio Bronze** 

Nubio pattern made with bronze colored glass.

Diamond (DM)

Diamond pattern with raised sphere for moderate light transmission and privacy

Nubio Intersecting random wave pattern, provides an attractive appearance and moderate privacy.

Random texture built over the Nubio Pattern. More privacy but without a fixed geometric design.

**Diamond** This repeated diamond pattern features a raised half sphere in each for a stylish look that also allows for privacy.