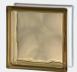

#### **Nubio**

Intersecting random wave pattern offers maximum light transmission and subtle visual distortion.

**Nubio Bronze** 

Nubio pattern made with bronze colored glass.

Diamond (DM)

Diamond pattern with raised sphere for moderate light transmission and privacy