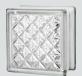

#### **Nubio**

Intersecting random wave pattern offers maximum light transmission and subtle visual distortion.

**Nubio Bronze** 

Nubio pattern made with bronze colored glass.

Diamond (DM)

Diamond pattern with raised sphere for moderate light transmission and privacy

Nubio Intersecting random wave pattern, provides an attractive appearance and moderate privacy.

Random texture built over the Nubio Pattern. More privacy but without a fixed geometric design.

**Diamond** This repeated diamond pattern features a raised half sphere in each for a stylish look that also allows for privacy.