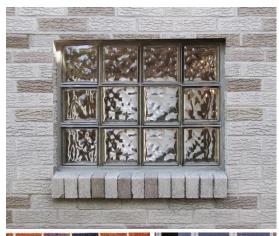

Enhance your home security with a safe, secure window.

**SEVES** Glass Block windows and panels use natural and artificial light that produce beautiful and dramatic effects, adding distinctive visual appeal to your home.

# PREFABRICATED GLASS BLOCK PANELS

ADDING SECURITY AND **BEAUTY TO YOUR HOME** 

WWW.SEVESGLASSBLOCKINC.COM

CREATE MORE.