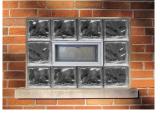

Enhance your home security with a safe, secure window.

**SEVES** Glass Block windows and panels use natural and artificial light that produce beautiful and dramatic effects, adding distinctive visual appeal to your home.

# PREFABRICATED GLASS BLOCK PANELS

ADDING SECURITY AND **BEAUTY TO YOUR HOME** 

WWW.SEVESGLASSBLOCKINC.COM

CREATE MORE.