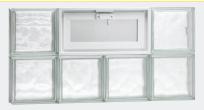

### **Aktis**

Diamond cut pattern creates a unique pattern of light with maximum light transmission and moderate visibility.

Ice

Maximum privacy with medium light transmission without a fixed geometric design.

Nubio Intersecting random wave pattern, provides an attractive appearance and moderate privacy.

Random texture built over the Nubio Pattern. More privacy but without a fixed geometric design.

**Diamond** This repeated diamond pattern features a raised half sphere in each for a stylish look that also allows for privacy.