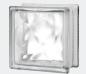

#### **Nubio**

Intersecting random wave pattern offers maximum light transmission and subtle visual distortion.

**Nubio Bronze** 

Nubio pattern made with bronze colored glass.

Diamond (DM)

Diamond pattern with raised sphere for moderate light transmission and privacy

Nubio Intersecting random wave pattern, provides an attractive appearance and moderate privacy.

Random texture built over the Nubio Pattern. More privacy but without a fixed geometric design.

**Diamond** This repeated diamond pattern features a raised half sphere in each for a stylish look that also allows for privacy.