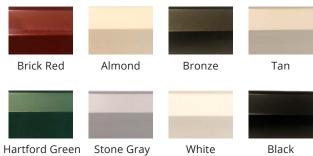

### Frame Colors:

Available in a variety of powder coat frame colors. Choose one color for the exterior side and another for the interior.

Seves Glass Block Inc. 10576 Broadview Road Cleveland, Ohio 44147 PH 1-440-627-6257

## **Key Features and Options:**

- Select different frame colors for exterior and interior sides (no extra cost) - 8 standard colors to choose from
- Full 3" thick glass block select from 5 distinctive glass patterns
- Completely factory assembled and weather sealed on both sides
- Powder-coat finishes are much more durable than paint for shower and bath installations
- · Anti-fungal silicone joints and frame seals will not mold or mildew
- 79 standard window sizes
- 190 custom colors available at additional cost (call factory for details)