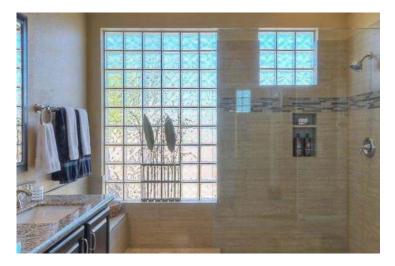

**Design Wise! Ideal For Bathroom Applications Or As An Accent For Any Room To Let Light In.** You can control privacy and appeal by varying pattern selections. Eliminate the need for window treatments and let the natural beauty of glass shine through.

Comfort Wise! You Can Be Comfortable In A Room With Lightwise® Windows. By selecting varying block patterns, you can control visibility, without sacrificing natural light. Glass block can also provide excellent sound insulation.