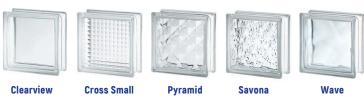

## **Block Patterns:**

## **Key Features and Options:**

- Select different frame colors for exterior and interior sides (no extra cost) - 8 standard colors to choose from
- Full 3" thick glass block select from 5 distinctive glass patterns
- Completely factory assembled and weather sealed on both sides
- Powder-coat finishes are much more durable than paint for shower and bath installations
- · Anti-fungal silicone joints and frame seals will not mold or mildew
- 79 standard window sizes
- 190 custom colors available at additional cost (call factory for details)