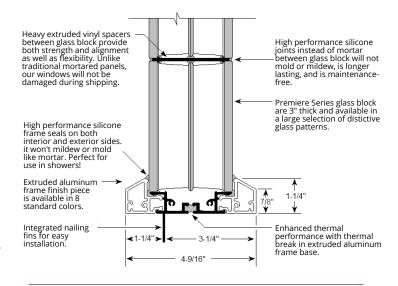

## **Easy Installation**

Seves LightWise® Residential Series Windows are completely assembled, weather sealed, and install the same as any window with integrated nailing fins. Now, anyone can install glass block!

## **Key Features and Options:**

- Select different frame colors for exterior and interior sides (no extra cost) - 8 standard colors to choose from
- Full 3" thick glass block select from 5 distinctive glass patterns
- Completely factory assembled and weather sealed on both sides
- Powder-coat finishes are much more durable than paint for shower and bath installations
- · Anti-fungal silicone joints and frame seals will not mold or mildew
- 79 standard window sizes
- 190 custom colors available at additional cost (call factory for details)