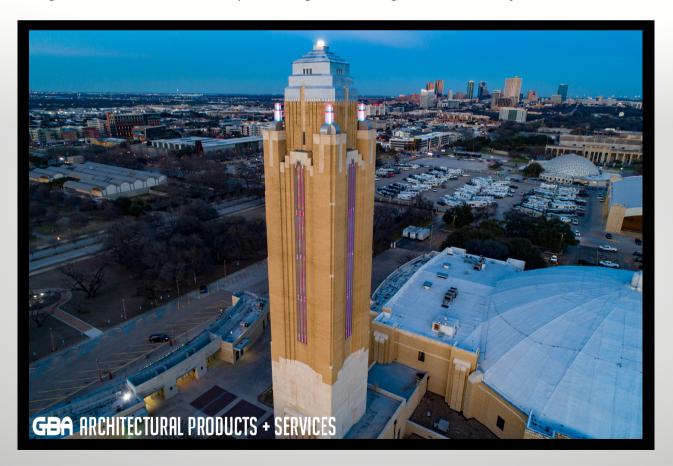

# Pioneer Tower, Fort Worth, Texas

Seves Glass Block plays a key role in the refurbishment of an American National Register of Historic Places site.

Pioneer Tower, the 209-foot pinnacle of Fort Worth's Will Rogers Memorial Complex, stands as a landmark example of the Art Deco architectural style popular in Texas from the end of WWI to the beginning of WWII. Designed by renowned Fort Worth architect Wyatt C.
Hedrick and built in 1936 as part of the Texas Centennial celebrations, Seves Glass Block was an integral part of the Tower's \$4.7 million rehabilitation – manufacturing this unique glass block so essential to preserving the building's historic beauty and character.

## Art Deco Architecture in Texas

Originating in France in the 1920s. Art Deco architecture broke from the past and heralded in a modern, industrial age. Characterized by smooth lines and surfaces, stepped outlines, and angular geometric elements, the iconic style came to Texas as many of its largest cities were growing from local hubs into major American metropolises. This exciting time in Texas history is now memorialized by prominent examples of the style like Dallas' Fair park – the largest collection of Art Deco buildings in America – and Pioneer Tower at the Will Rogers Memorial Complex, which is listed in the National Register of Historic Places.

### The Rehabilitation Project

Panels of glass block on each of the four sides, secured within aluminum frames, climb 15 stories from the 13th floor to the roof's crowning embellishments. Interior strip fluorescent lighting, part of the original design, turned the building into what Fort Worth City Councilmember Dennis Shingleton called "a beacon". The original lighting consisted of 6,000 individual bulbs, changed by hand as needed. Around 1980, the panels were covered with aluminum louvers to protect the deteriorating original glass block – the tower went dark, and remained dark for decades.