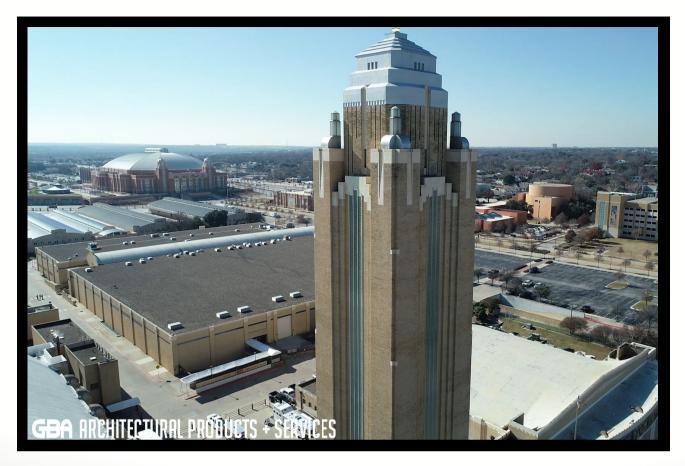

# Pioneer Tower, Fort Worth, Texas

Seves Glass Block plays a key role in the refurbishment of an American National Register of Historic Places site.

Pioneer Tower, the 209-foot pinnacle of Fort Worth's Will Rogers Memorial Complex, stands as a landmark example of the Art Deco architectural style popular in Texas from the end of WWI to the beginning of WWII. Designed by renowned Fort Worth architect Wyatt C.
Hedrick and built in 1936 as part of the Texas Centennial celebrations, Seves Glass Block was an integral part of the Tower's \$4.7 million rehabilitation – manufacturing this unique glass block so essential to preserving the building's historic beauty and character.

## Art Deco Architecture in Texas

Originating in France in the 1920s. Art Deco architecture broke from the past and heralded in a modern, industrial age. Characterized by smooth lines and surfaces, stepped outlines, and angular geometric elements, the iconic style came to Texas as many of its largest cities were growing from local hubs into major American metropolises. This exciting time in Texas history is now memorialized by prominent examples of the style like Dallas' Fair park – the largest collection of Art Deco buildings in America – and Pioneer Tower at the Will Rogers Memorial Complex, which is listed in the National Register of Historic Places.

### The Rehabilitation Project

Panels of glass block on each of the four sides, secured within aluminum frames, climb 15 stories from the 13th floor to the roof's crowning embellishments. Interior strip fluorescent lighting, part of the original design, turned the building into what Fort Worth City Councilmember Dennis Shingleton called "a beacon". The original lighting consisted of 6,000 individual bulbs, changed by hand as needed. Around 1980, the panels were covered with aluminum louvers to protect the deteriorating original glass block – the tower went dark, and remained dark for decades.