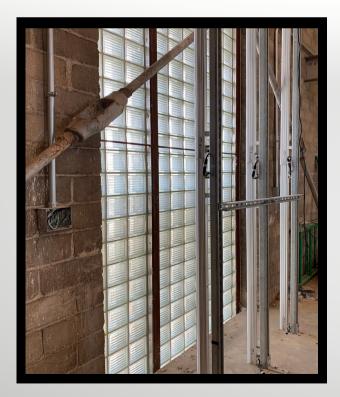

### The Rehabilitation Project

Panels of glass block on each of the four sides, secured within aluminum frames, climb 15 stories from the 13th floor to the roof's crowning embellishments. Interior strip fluorescent lighting, part of the original design, turned the building into what Fort Worth City Councilmember Dennis Shingleton called "a beacon". The original lighting consisted of 6,000 individual bulbs, changed by hand as needed. Around 1980, the panels were covered with aluminum louvers to protect the deteriorating original glass block – the tower went dark, and remained dark for decades.

Seves Glass Block, Inc. | 10576 Broadview Road, Cleveland, Ohio 44147 | 1-877-738-3711 inquiry@sevesglassblock.com | www.sevesglassblockinc.com

Elements of Architecture, the firm leading the rehabilitation project, describe their commitment to detail as "fanatical". With Seves Glass Block, they found an equally attentive partner who they commissioned to recreate the original block's 6x6x4 Argus pattern.The installation experts at GBA Architectural Products were brought on to install the 6,210 pieces of glass block, an ambitious and logistically complex task which they accomplished in four weeks. Fluorescent lighting was replaced by computer-controlled, colour-changing LEDs, allowing for unlimited creativity in lighting design, whether that be red and green for Christmas or purple for a Horned Frogs victory.