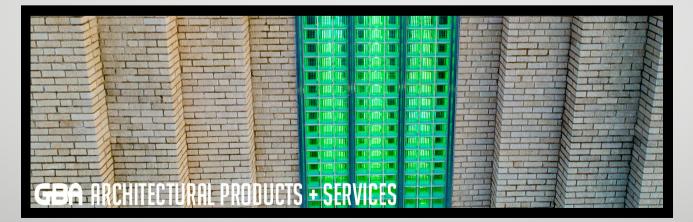

### The Rehabilitation Project

Panels of glass block on each of the four sides, secured within aluminum frames, climb 15 stories from the 13th floor to the roof's crowning embellishments. Interior strip fluorescent lighting, part of the original design, turned the building into what Fort Worth City Councilmember Dennis Shingleton called "a beacon". The original lighting consisted of 6,000 individual bulbs, changed by hand as needed. Around 1980, the panels were covered with aluminum louvers to protect the deteriorating original glass block – the tower went dark, and remained dark for decades.

Seves Glass Block, Inc. | 10576 Broadview Road, Cleveland, Ohio 44147 | 1-877-738-3711 inquiry@sevesglassblock.com | www.sevesglassblockinc.com

Elements of Architecture, the firm leading the rehabilitation project, describe their commitment to detail as "fanatical". With Seves Glass Block, they found an equally attentive partner who they commissioned to recreate the original block's 6x6x4 Argus pattern.The installation experts at GBA Architectural Products were brought on to install the 6,210 pieces of glass block, an ambitious and logistically complex task which they accomplished in four weeks. Fluorescent lighting was replaced by computer-controlled, colour-changing LEDs, allowing for unlimited creativity in lighting design, whether that be red and green for Christmas or purple for a Horned Frogs victory.