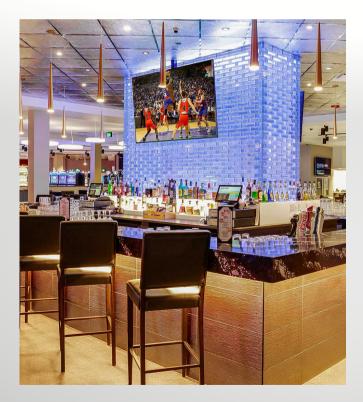

## Glass Brick Centrepiece Adds the "WOW" Factor

Award Magazine noted that BR2's vision echoes the rectangular form of classic racetrack buildings while being informed by a modern aesthetic. That vision comes to life in the main bar's ambitious centrepiece – a freestanding structure of Seves' VetropienoTM glass brick, shimmering at the heart of the room like a pillar of ice. Centrally located on the casino's main floor, colour-changing bulbs cast light from within so this dynamic work can be adapted to the mood and intensity of the room around it.

#### The Outcome

The unique choice of building material strikes a delicate balance between weight and lightness, beauty and strength. Offering unobstructed views around the room while creating a distinct space, this elegant installation draws patrons in for a drink or a quick meal without separating them from the excitement of the casino floor.