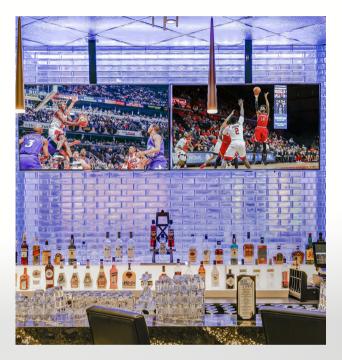

## Glass Brick Centrepiece Adds the "WOW" Factor

Award Magazine noted that BR2's vision echoes the rectangular form of classic racetrack buildings while being informed by a modern aesthetic. That vision comes to life in the main bar's ambitious centrepiece – a freestanding structure of Seves' VetropienoTM glass brick, shimmering at the heart of the room like a pillar of ice. Centrally located on the casino's main floor, colour-changing bulbs cast light from within so this dynamic work can be adapted to the mood and intensity of the room around it.

# Easy Installation With the VetroKWiK<sup>TM</sup> Spacer System

Installed using the clear VetroKWiKTM Spacer System, designed in cooperation with Lazaro Martinez of Sharp Wall Technologies, light flows through each brick and illuminates the entire application. This project was Seves' first with the VetroKWiKTM Spacing System – the dry installation system allowed for a quick install, a clean work area, and produced stunning results requiring very little maintenance.