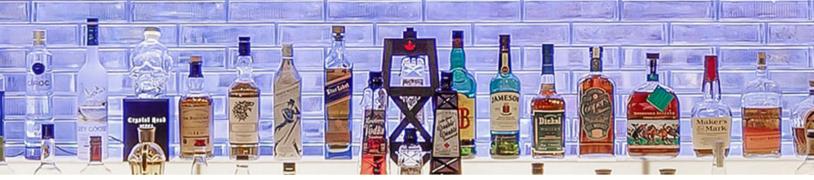

## Glass Brick Centrepiece Adds the "WOW" Factor

Award Magazine noted that BR2's vision echoes the rectangular form of classic racetrack buildings while being informed by a modern aesthetic. That vision comes to life in the main bar's ambitious centrepiece – a freestanding structure of Seves' VetropienoTM glass brick, shimmering at the heart of the room like a pillar of ice. Centrally located on the casino's main floor, colour-changing bulbs cast light from within so this dynamic work can be adapted to the mood and intensity of the room around it.

# Easy Installation With the VetroKWiK<sup>TM</sup> Spacer System

Installed using the clear VetroKWiKTM Spacer System, designed in cooperation with Lazaro Martinez of Sharp Wall Technologies, light flows through each brick and illuminates the entire application. This project was Seves' first with the VetroKWiKTM Spacing System – the dry installation system allowed for a quick install, a clean work area, and produced stunning results requiring very little maintenance.