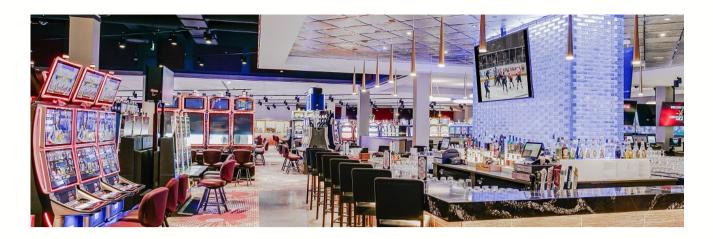

## Glass Brick Centrepiece Adds the "WOW" Factor

Award Magazine noted that BR2's vision echoes the rectangular form of classic racetrack buildings while being informed by a modern aesthetic. That vision comes to life in the main bar's ambitious centrepiece – a freestanding structure of Seves' VetropienoTM glass brick, shimmering at the heart of the room like a pillar of ice. Centrally located on the casino's main floor, colour-changing bulbs cast light from within so this dynamic work can be adapted to the mood and intensity of the room around it.

#### The Outcome

The unique choice of building material strikes a delicate balance between weight and lightness, beauty and strength. Offering unobstructed views around the room while creating a distinct space, this elegant installation draws patrons in for a drink or a quick meal without separating them from the excitement of the casino floor.