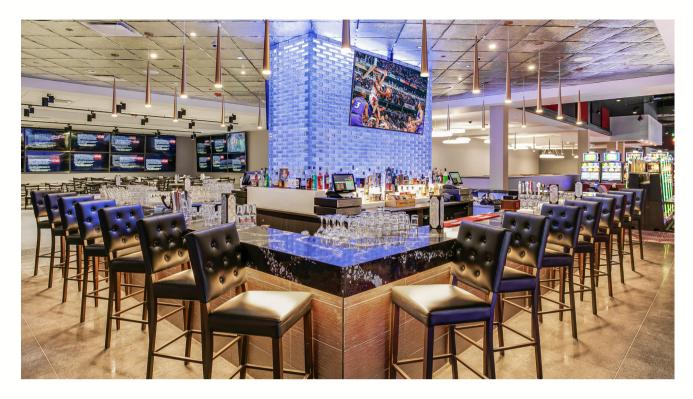

## Glass Brick Centrepiece Adds the "WOW" Factor

Award Magazine noted that BR2's vision echoes the rectangular form of classic racetrack buildings while being informed by a modern aesthetic. That vision comes to life in the main bar's ambitious centrepiece – a freestanding structure of Seves' VetropienoTM glass brick, shimmering at the heart of the room like a pillar of ice. Centrally located on the casino's main floor, colour-changing bulbs cast light from within so this dynamic work can be adapted to the mood and intensity of the room around it.

#### The Outcome

The unique choice of building material strikes a delicate balance between weight and lightness, beauty and strength. Offering unobstructed views around the room while creating a distinct space, this elegant installation draws patrons in for a drink or a quick meal without separating them from the excitement of the casino floor.