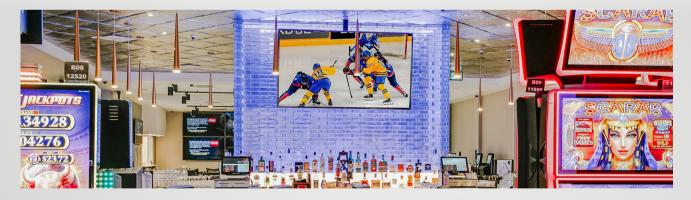

## Glass Brick Centrepiece Adds the "WOW" Factor

Award Magazine noted that BR2's vision echoes the rectangular form of classic racetrack buildings while being informed by a modern aesthetic. That vision comes to life in the main bar's ambitious centrepiece – a freestanding structure of Seves' VetropienoTM glass brick, shimmering at the heart of the room like a pillar of ice. Centrally located on the casino's main floor, colour-changing bulbs cast light from within so this dynamic work can be adapted to the mood and intensity of the room around it.

# Easy Installation With the VetroKWiK<sup>TM</sup> Spacer System

Installed using the clear VetroKWiKTM Spacer System, designed in cooperation with Lazaro Martinez of Sharp Wall Technologies, light flows through each brick and illuminates the entire application. This project was Seves' first with the VetroKWiKTM Spacing System – the dry installation system allowed for a quick install, a clean work area, and produced stunning results requiring very little maintenance.